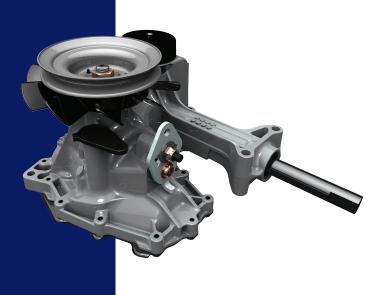

## **COMPACT ZT**FOR COMPACT YARDS

- Our lightest and most compact integrated unit
- The perfect fit for vehicles weighing up to 667 pounds
- Maintenance-free design for ease of use
- Efficient & reliable 6cc pump & 10cc motor

## **SUPERIOR**PERFORMANCE

| SPECIFICATIONS                                        |                                        |
|-------------------------------------------------------|----------------------------------------|
| Pump Displacement                                     | <b>0.37 in³/rev</b><br>[6 cc/rev]      |
| Motor Displacement                                    | <b>0.61 in³/rev</b><br>[10 cc/rev]     |
| Input Speeds<br>Max Hi-idle (No Load)<br>Min (Loaded) | 3000 rpm<br>1800 rpm                   |
| Output Torque                                         | up to 100 lb-ft<br>[up to 136 Nm]      |
| Speed                                                 | up to 6 mph<br>[up to 10 kph]          |
| Gross Vehicle Weight                                  | <b>up to 667 lbs</b><br>[up to 302 kg] |
| Axle Shaft Diameter                                   | 0.75 in<br>[19.0 mm]                   |
| Axle Shaft Options                                    | DD                                     |
| Weight of Unit                                        | <b>18 lbs</b><br>[8.2 kg]              |