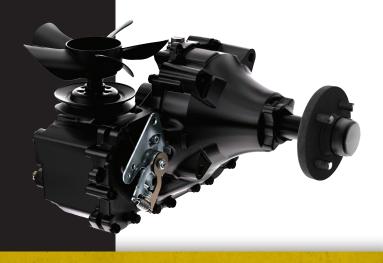

## OUR LARGEST & MOST DURABLE TRANSAXLE

- Heavy-duty commercial grade transaxle
- Industry leading 1-% inch axle for heavier loads
- High-efficiency 16cc pump & 21cc motor
- Standard performance package
- Optional transport mode for increased speed

## ENGINEERED TO PERFORM

| SPECIFICATIONS                                        |                                   |
|-------------------------------------------------------|-----------------------------------|
| Pump Displacement                                     | 0.97 in³/rev<br>[16 cc/rev]       |
| Motor Displacement                                    | 1.33 in³/rev<br>[21.8 cc/rev]     |
| Input Speeds<br>Max Hi-idle (No Load)<br>Min (Loaded) | 3600 rpm<br>1800 rpm              |
| Output Torque                                         | up to 700 lb-ft<br>[up to 949 Nm] |
| Speed                                                 | up to 18 mph<br>[up to 29 kph]    |
| Gross Vehicle Weight                                  | up to 2200 lbs<br>[up to 997 kg]  |
| Axle Shaft Diameter                                   | 1.375 in<br>[35 mm]               |
| Axle Shaft Options                                    | Tapered<br>4 or 5 bolt Flange     |
| Weight of Unit                                        | <b>57 lbs</b><br>[25.85 kg]       |